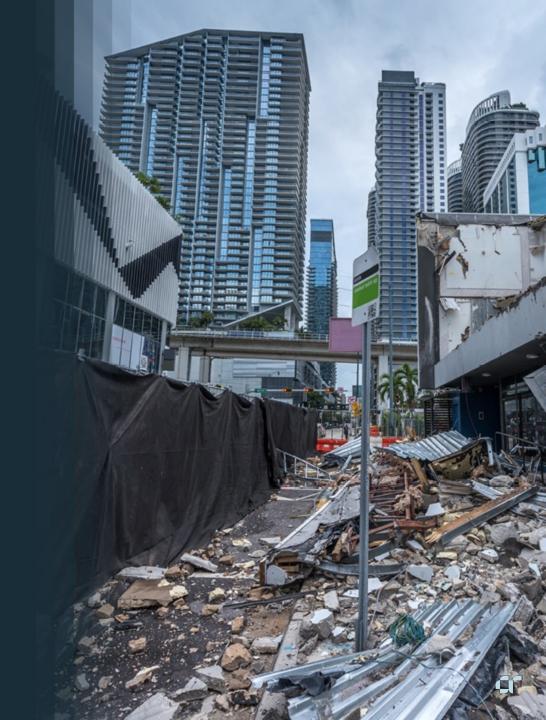

## Assessing Hurricane Damage with Machine Learning

Evaluated **structures** 

146,039

**Recommended for** inspection structures

30,640

Saved approximately
\$10 million