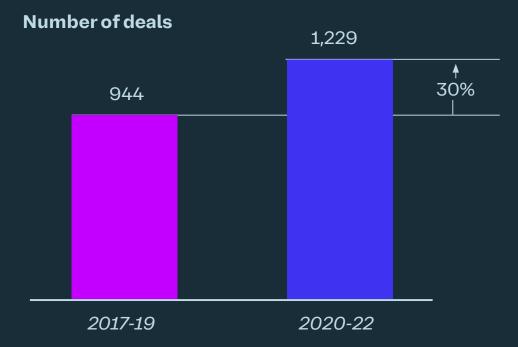

# Global investment in architecture, engineering and construction tech grew to \$50 billion between 2020 and 2022

Global deals in AEC tech

McKinssey & Company

?

So how do we get from here to here?