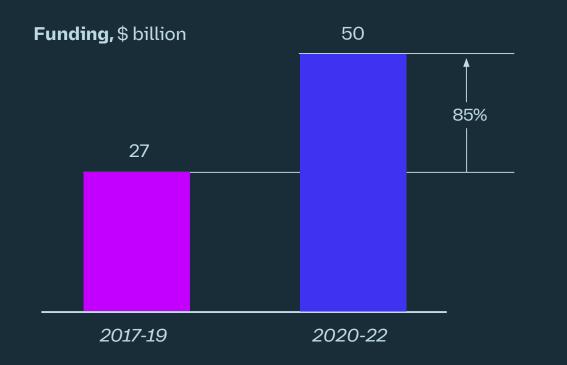

# Global investment in architecture, engineering and construction tech grew to \$50 billion between 2020 and 2022

Global deals in AEC tech

McKinssey & Company

?

So how do we get from here to here?