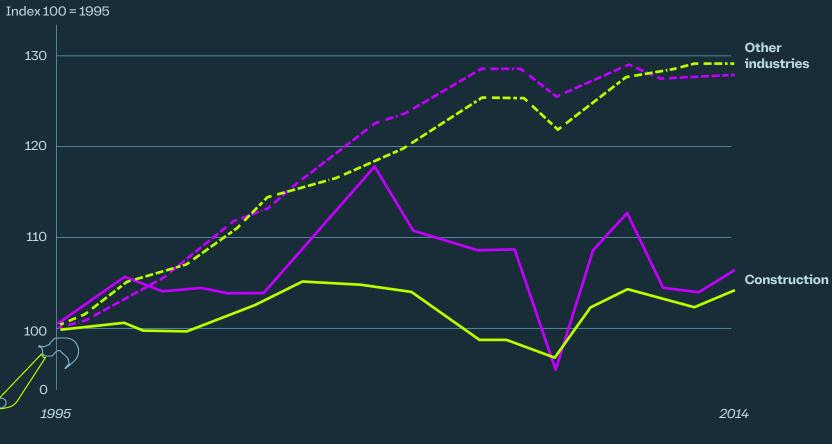

#### Labour productivity

McKinsey 2016 report

### Exhibit 3 - The construction industry is among the least digitized